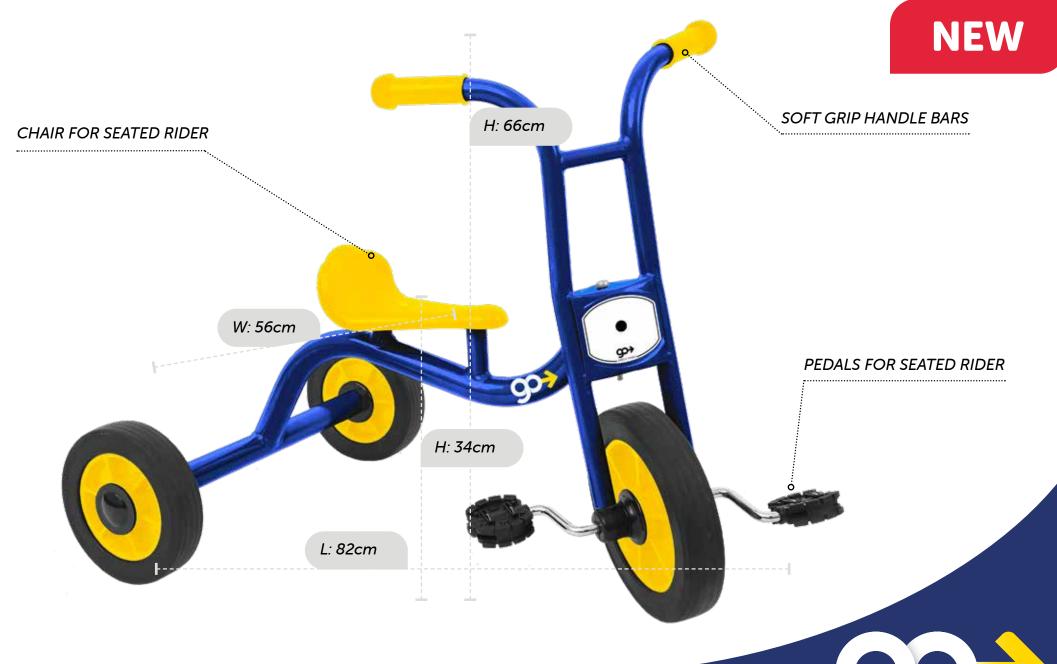

## GO COOPERATIVE RANGE

(5) Go Cooperative Duo Trike

(6) Go Cooperative Trio Trike

(7) Go Cooperative Taxi

(8) Go Cooperative Chariot

This selection of interesting styles have been designed to be used by multiple riders for cooperative play. Riders can choose to either sit in the driving seat, or take a back seat as a passenger.

**BIKES & TRIKES** 

(5) GO COOPERATIVE DUO TRIKE

(6) GO COOPERATIVE TRIO TRIKE

-

GP5002

GO COOPERATIVE RANGE SET

NEW

(7) GO COOPERATIVE TAXI