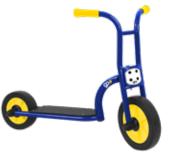

## GO BALANCE RANGE

(2) Go Balance Bike

(3) Go Balance Tandem

(4) Go Balance Scooter

The vehicles in this part of the range are designed to develop balance and coordination amongst the beginner riders of the group. Aside from the tandem walker, all of these vehicles are designed to be used by one child at a time.