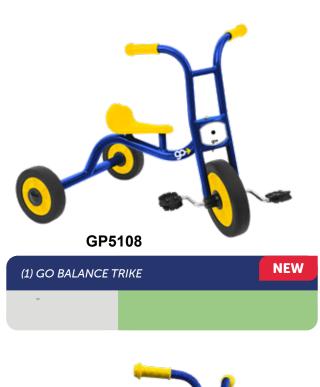

## GO BALANCE RANGE

(2) Go Balance Bike

(3) Go Balance Tandem

(4) Go Balance Scooter

The vehicles in this part of the range are designed to develop balance and coordination amongst the beginner riders of the group. Aside from the tandem walker, all of these vehicles are designed to be used by one child at a time.

The vehicles are numbered 1-8 using a dice pip system; and progress from 1 being the simplest to 8 being the most advanced for children to master. Each vehicle comes with an additional sticker, which can be placed to mark the parking space. Challenging children to find or park a specific number of bike will enhance their matching and subitising skills for maths.