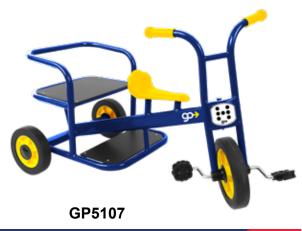

## GO COOPERATIVE RANGE

(5) Go Cooperative Duo Trike

(6) Go Cooperative Trio Trike

(7) Go Cooperative Taxi

(8) Go Cooperative Chariot

This selection of interesting styles have been designed to be used by multiple riders for cooperative play. Riders can choose to either sit in the driving seat, or take a back seat as a passenger.