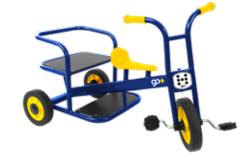

## GO COOPERATIVE RANGE

(5) Go Cooperative Duo Trike

(6) Go Cooperative Trio Trike

(7) Go Cooperative Taxi

(8) Go Cooperative Chariot

This selection of interesting styles have been designed to be used by multiple riders for cooperative play. Riders can choose to either sit in the driving seat, or take a back seat as a passenger.

(8) GO COOPERATIVE CHARIOT

BIKES & TRIKES