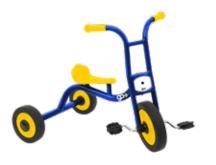

## GO BALANCE RANGE

(2) Go Balance Bike

(3) Go Balance Tandem

(4) Go Balance Scooter

The vehicles in this part of the range are designed to develop balance and coordination amongst the beginner riders of the group. Aside from the tandem walker, all of these vehicles are designed to be used by one child at a time.