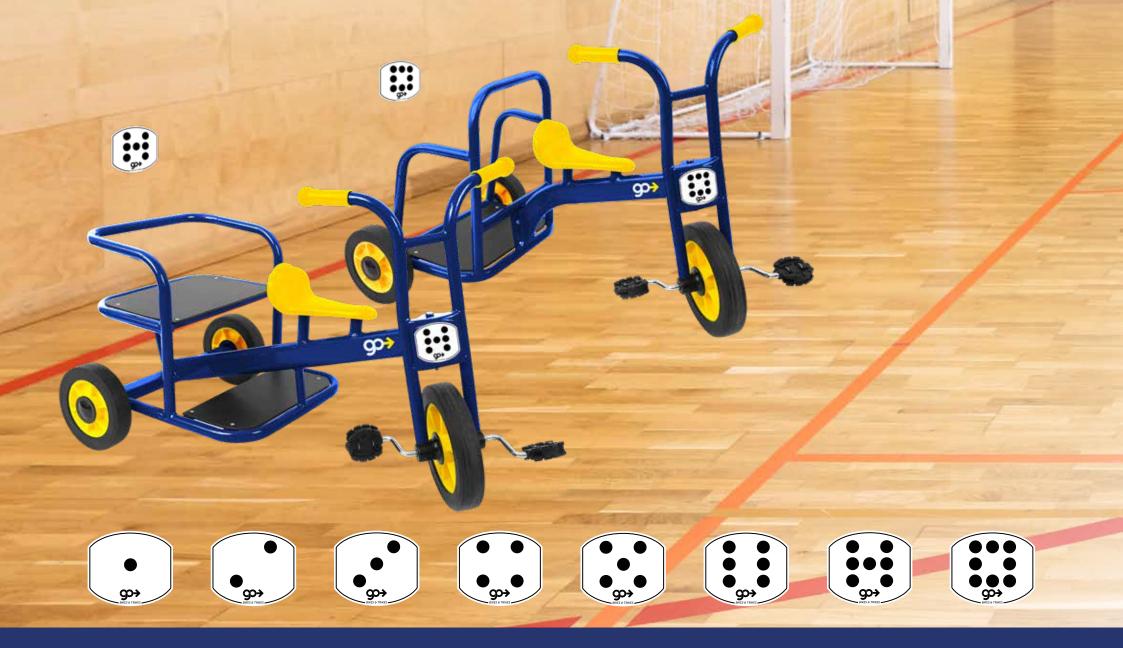

The vehicles are numbered 1-8 using a dice pip system; and progress from 1 being the simplest to 8 being the most advanced for children to master. Each vehicle comes with an additional sticker, which can be placed to mark the parking space. Challenging children to find or park a specific number of bike will enhance their matching and subitising skills for maths.

## GO COOPERATIVE RANGE

(5) Go Cooperative Duo Trike

(6) Go Cooperative Trio Trike

(7) Go Cooperative Taxi

(8) Go Cooperative Chariot

This selection of interesting styles have been designed to be used by multiple riders for cooperative play. Riders can choose to either sit in the driving seat, or take a back seat as a passenger.

**BIKES & TRIKES** 

(5) GO COOPERATIVE DUO TRIKE

(6) GO COOPERATIVE TRIO TRIKE

-

GP5002

GO COOPERATIVE RANGE SET

NEW

(7) GO COOPERATIVE TAXI

(8) GO COOPERATIVE CHARIOT

BIKES & TRIKES