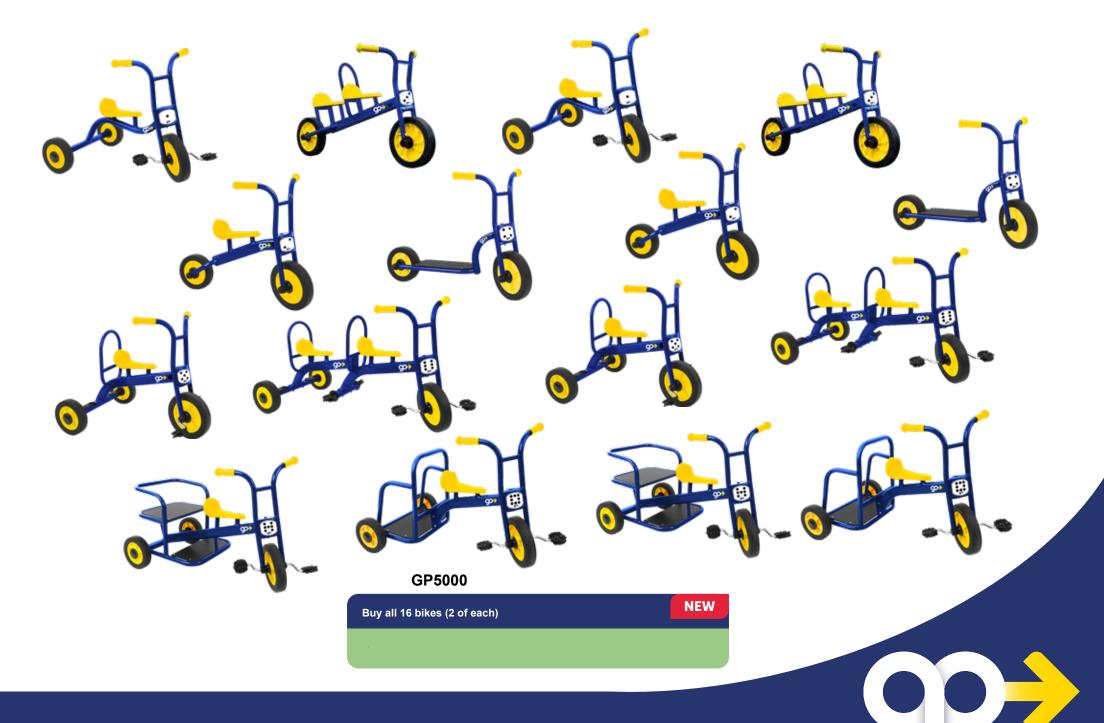

The vehicles are numbered 1-8 using a dice pip system; and progress from 1 being the simplest to 8 being the most advanced for children to master. Each vehicle comes with an additional sticker, which can be placed to mark the parking space. Challenging children to find or park a specific number of bike will enhance their matching and subitising skills for maths.

Scan the QR Code or click here to watch a video of our prototype models in action.

Please note: design alterations have been made for production, reference the images in this PDF for final product design.