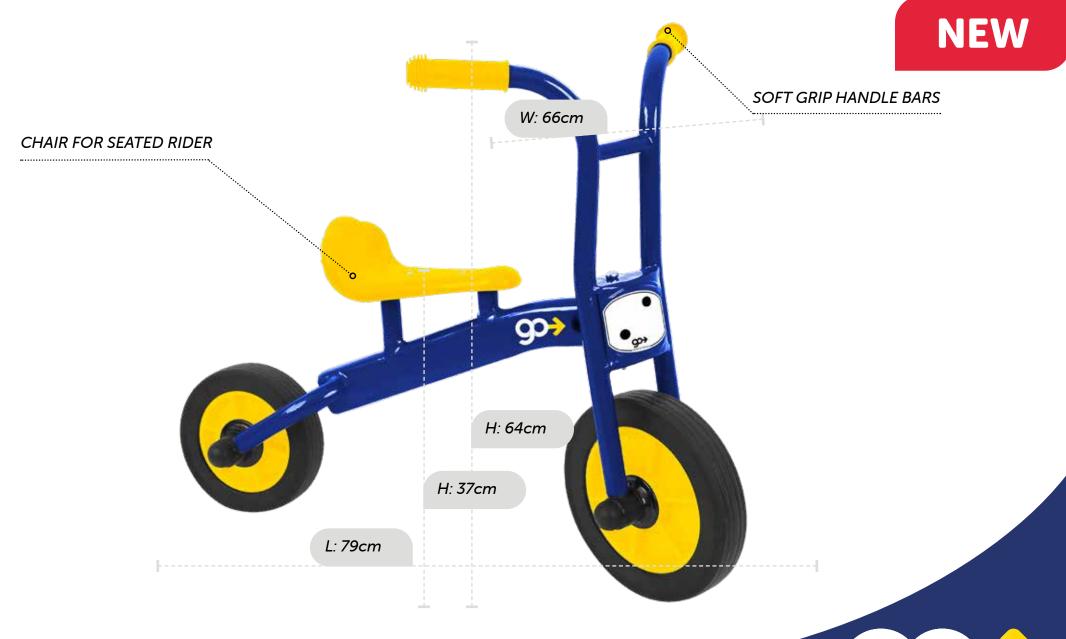

## GO COOPERATIVE RANGE

(5) Go Cooperative Duo Trike

(6) Go Cooperative Trio Trike

(7) Go Cooperative Taxi

(8) Go Cooperative Chariot

This selection of interesting styles have been designed to be used by multiple riders for cooperative play. Riders can choose to either sit in the driving seat, or take a back seat as a passenger.