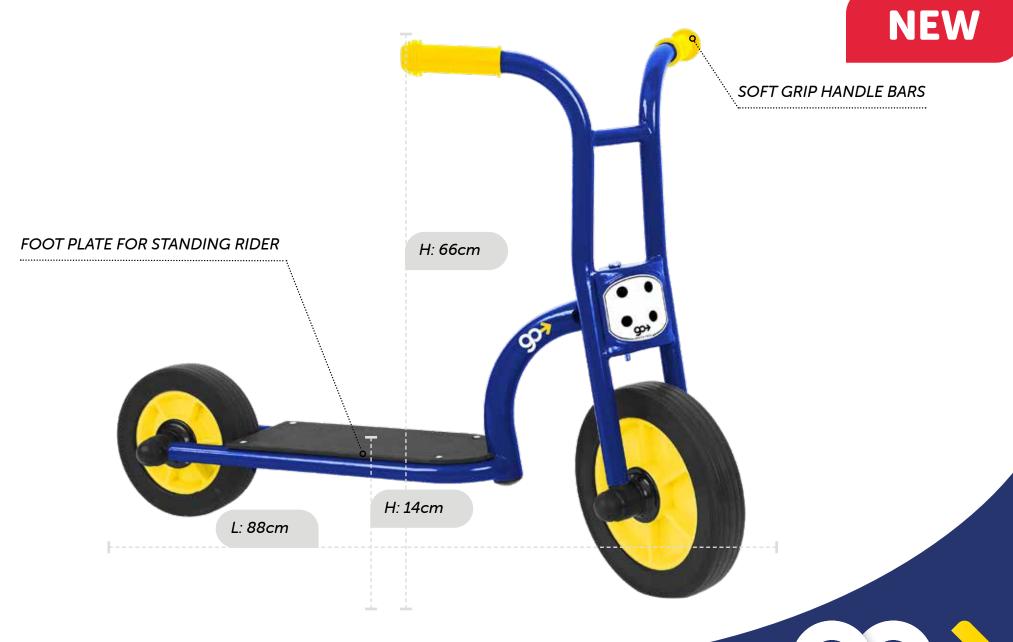

Scan the QR Code or click here to watch a video of our prototype models in action.

Please note: design alterations have been made for production, reference the images in this PDF for final product design.