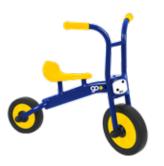

## GO COOPERATIVE RANGE

(5) Go Cooperative Duo Trike

(6) Go Cooperative Trio Trike

(7) Go Cooperative Taxi

(8) Go Cooperative Chariot

This selection of interesting styles have been designed to be used by multiple riders for cooperative play. Riders can choose to either sit in the driving seat, or take a back seat as a passenger.

**BIKES & TRIKES** 

(5) GO COOPERATIVE DUO TRIKE

(6) GO COOPERATIVE TRIO TRIKE

-

GP5002

GO COOPERATIVE RANGE SET

NEW

(7) GO COOPERATIVE TAXI