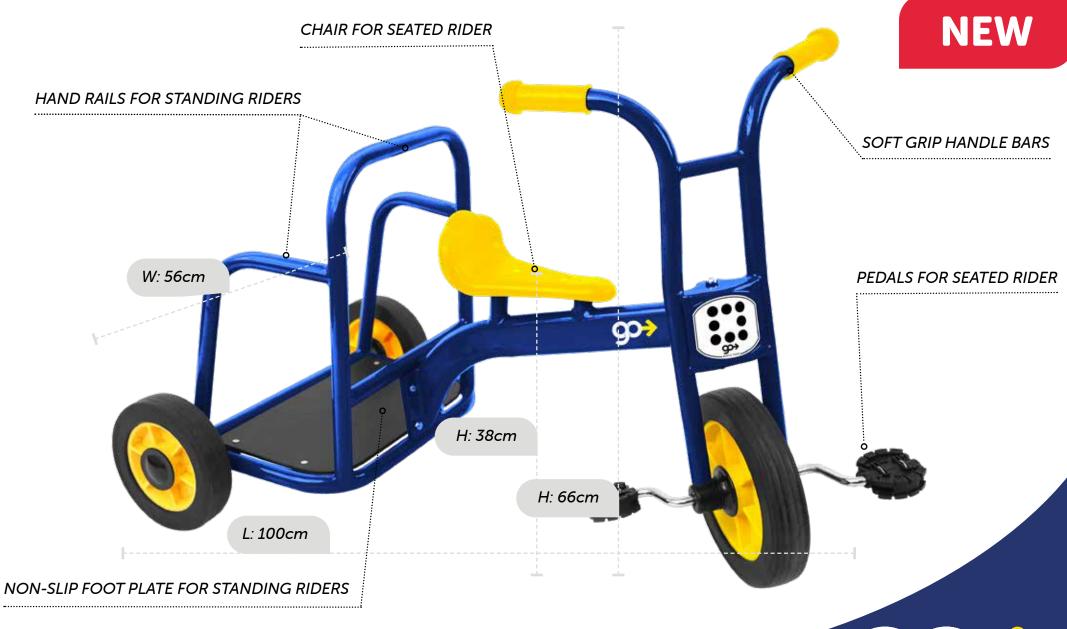

ed by multiple riders for cooperative play. Riders can choose to either sit in the driving seat, or take a back seat as a passenger.



The vehicles are numbered 1-8 using a dice pip system; and progress from 1 being the simplest to 8 being the most advanced for children to master. Each vehicle comes with an additional sticker, which can be placed to mark the parking space. Challenging children to find or park a specific number of bike will enhance their matching and subitising skills for maths.



Scan the QR Code or click here to watch a video of our prototype models in action.

Please note: design alterations have been made for production, reference the images in this PDF for final product design.





































































**BIKES & TRIKES** 































(5) GO COOPERATIVE DUO TRIKE

(6) GO COOPERATIVE TRIO TRIKE

-





GP5002

GO COOPERATIVE RANGE SET

NEW

(7) GO COOPERATIVE TAXI

(8) GO COOPERATIVE CHARIOT





BIKES & TRIKES