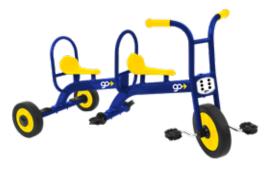

## GO COOPERATIVE RANGE

(5) Go Cooperative Duo Trike

(6) Go Cooperative Trio Trike

(7) Go Cooperative Taxi

(8) Go Cooperative Chariot

This selection of interesting styles have been designed to be used by multiple riders for cooperative play. Riders can choose to either sit in the driving seat, or take a back seat as a passenger.

**BIKES & TRIKES** 

(5) GO COOPERATIVE DUO TRIKE

(6) GO COOPERATIVE TRIO TRIKE

-

GP5002

GO COOPERATIVE RANGE SET

NEW

(7) GO COOPERATIVE TAXI