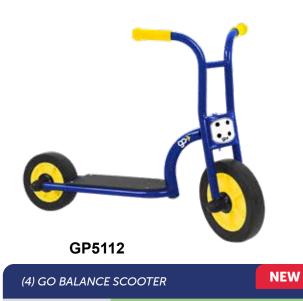

## GO BALANCE RANGE

(2) Go Balance Bike

(3) Go Balance Tandem

(4) Go Balance Scooter

The vehicles in this part of the range are designed to develop balance and coordination amongst the beginner riders of the group. Aside from the tandem walker, all of these vehicles are designed to be used by one child at a time.