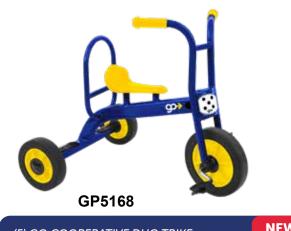

## GO COOPERATIVE RANGE

(5) Go Cooperative Duo Trike

(6) Go Cooperative Trio Trike

(7) Go Cooperative Taxi

(8) Go Cooperative Chariot

This selection of interesting styles have been designed to be used by multiple riders for cooperative play. Riders can choose to either sit in the driving seat, or take a back seat as a passenger.

**BIKES & TRIKES** 

(5) GO COOPERATIVE DUO TRIKE

(6) GO COOPERATIVE TRIO TRIKE

-

GP5002

GO COOPERATIVE RANGE SET

NEW

(7) GO COOPERATIVE TAXI