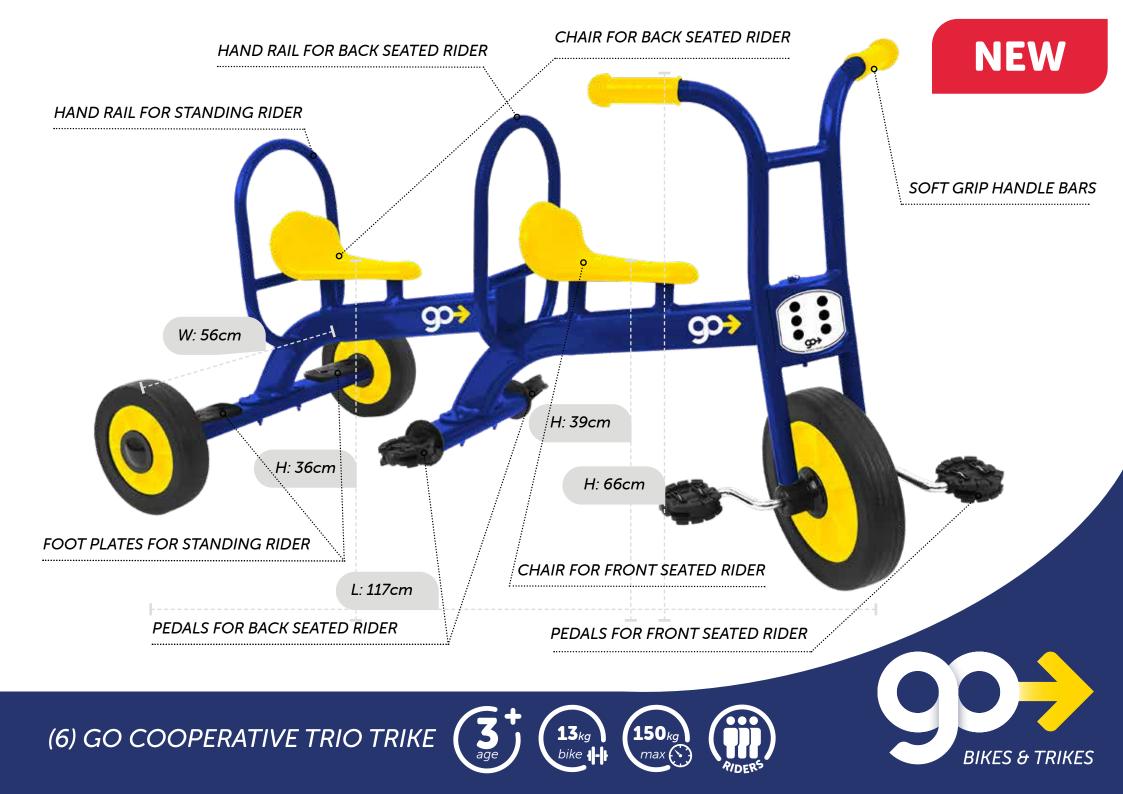

## GO COOPERATIVE RANGE

(5) Go Cooperative Duo Trike

(6) Go Cooperative Trio Trike

(7) Go Cooperative Taxi

(8) Go Cooperative Chariot

This selection of interesting styles have been designed to be used by multiple riders for cooperative play. Riders can choose to either sit in the driving seat, or take a back seat as a passenger.

(8) GO COOPERATIVE CHARIOT

BIKES & TRIKES