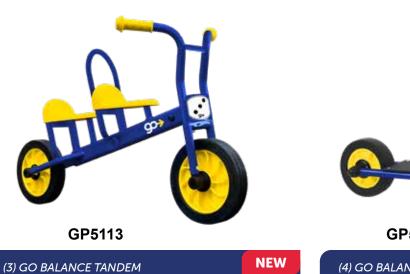

## GO BALANCE RANGE

(2) Go Balance Bike

(3) Go Balance Tandem

(4) Go Balance Scooter

The vehicles in this part of the range are designed to develop balance and coordination amongst the beginner riders of the group. Aside from the tandem walker, all of these vehicles are designed to be used by one child at a time.

The vehicles are numbered 1-8 using a dice pip system; and progress from 1 being the simplest to 8 being the most advanced for children to master. Each vehicle comes with an additional sticker, which can be placed to mark the parking space. Challenging children to find or park a specific number of bike will enhance their matching and subitising skills for maths.