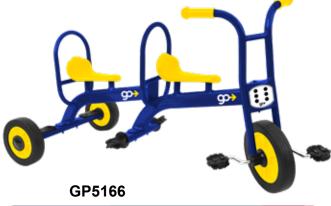

## GO COOPERATIVE RANGE

(5) Go Cooperative Duo Trike

(6) Go Cooperative Trio Trike

(7) Go Cooperative Taxi

(8) Go Cooperative Chariot

This selection of interesting styles have been designed to be used by multiple riders for cooperative play. Riders can choose to either sit in the driving seat, or take a back seat as a passenger.

The vehicles are numbered 1-8 using a dice pip system; and progress from 1 being the simplest to 8 being the most advanced for children to master. Each vehicle comes with an additional sticker, which can be placed to mark the parking space. Challenging children to find or park a specific number of bike will enhance their matching and subitising skills for maths.