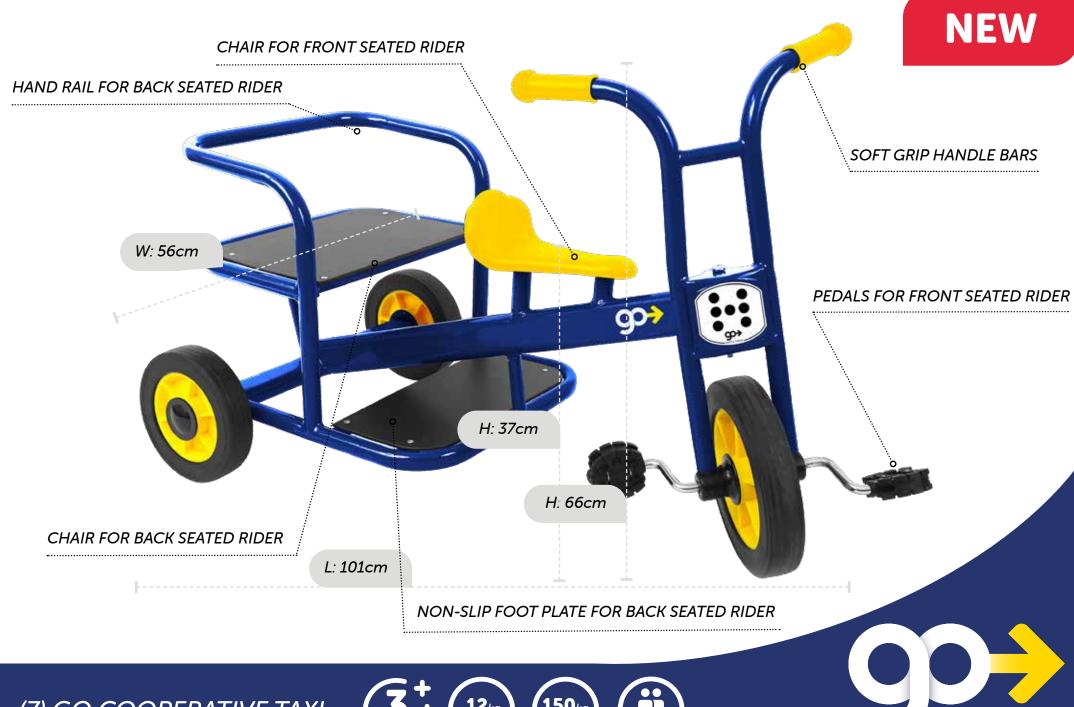

## GO COOPERATIVE RANGE

(5) Go Cooperative Duo Trike

(6) Go Cooperative Trio Trike

(7) Go Cooperative Taxi

(8) Go Cooperative Chariot

This selection of interesting styles have been designed to be used by multiple riders for cooperative play. Riders can choose to either sit in the driving seat, or take a back seat as a passenger.