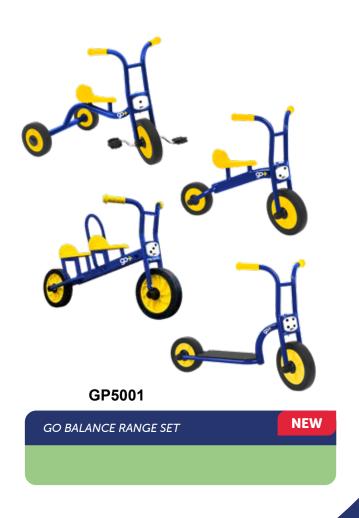

## GO BALANCE RANGE

(2) Go Balance Bike

(3) Go Balance Tandem

(4) Go Balance Scooter

The vehicles in this part of the range are designed to develop balance and coordination amongst the beginner riders of the group. Aside from the tandem walker, all of these vehicles are designed to be used by one child at a time.