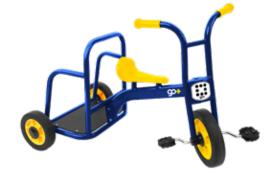

## GO COOPERATIVE RANGE

(5) Go Cooperative Duo Trike

(6) Go Cooperative Trio Trike

(7) Go Cooperative Taxi

(8) Go Cooperative Chariot

This selection of interesting styles have been designed to be used by multiple riders for cooperative play. Riders can choose to either sit in the driving seat, or take a back seat as a passenger.

**BIKES & TRIKES** 

(5) GO COOPERATIVE DUO TRIKE

(6) GO COOPERATIVE TRIO TRIKE

-

GP5002

GO COOPERATIVE RANGE SET

NEW

(7) GO COOPERATIVE TAXI