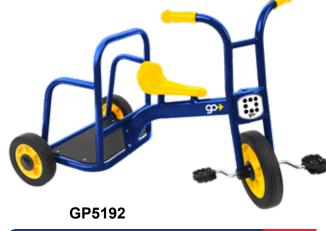

## GO COOPERATIVE RANGE

(5) Go Cooperative Duo Trike

(6) Go Cooperative Trio Trike

(7) Go Cooperative Taxi

(8) Go Cooperative Chariot

This selection of interesting styles have been designed to be used by multiple riders for cooperative play. Riders can choose to either sit in the driving seat, or take a back seat as a passenger.