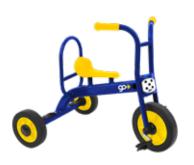

## GO COOPERATIVE RANGE

(5) Go Cooperative Duo Trike

(6) Go Cooperative Trio Trike

(7) Go Cooperative Taxi

(8) Go Cooperative Chariot

This selection of interesting styles have been designed to be used by multiple riders for cooperative play. Riders can choose to either sit in the driving seat, or take a back seat as a passenger.

**BIKES & TRIKES** 

(5) GO COOPERATIVE DUO TRIKE

(6) GO COOPERATIVE TRIO TRIKE

-

GP5002

GO COOPERATIVE RANGE SET

NEW

(7) GO COOPERATIVE TAXI