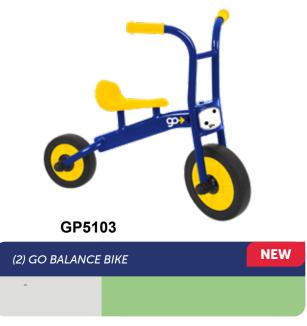

## GO BALANCE RANGE

(2) Go Balance Bike

(3) Go Balance Tandem

(4) Go Balance Scooter

The vehicles in this part of the range are designed to develop balance and coordination amongst the beginner riders of the group. Aside from the tandem walker, all of these vehicles are designed to be used by one child at a time.

The vehicles are numbered 1-8 using a dice pip system; and progress from 1 being the simplest to 8 being the most advanced for children to master. Each vehicle comes with an additional sticker, which can be placed to mark the parking space. Challenging children to find or park a specific number of bike will enhance their matching and subitising skills for maths.