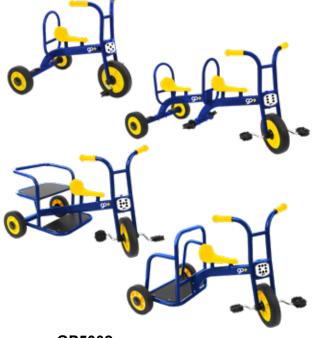

## GO COOPERATIVE RANGE

(5) Go Cooperative Duo Trike

(6) Go Cooperative Trio Trike

(7) Go Cooperative Taxi

(8) Go Cooperative Chariot

This selection of interesting styles have been designed to be used by multiple riders for cooperative play. Riders can choose to either sit in the driving seat, or take a back seat as a passenger.

**BIKES & TRIKES** 

(5) GO COOPERATIVE DUO TRIKE

(6) GO COOPERATIVE TRIO TRIKE

-

GP5002

GO COOPERATIVE RANGE SET

NEW

(7) GO COOPERATIVE TAXI

(8) GO COOPERATIVE CHARIOT

BIKES & TRIKES