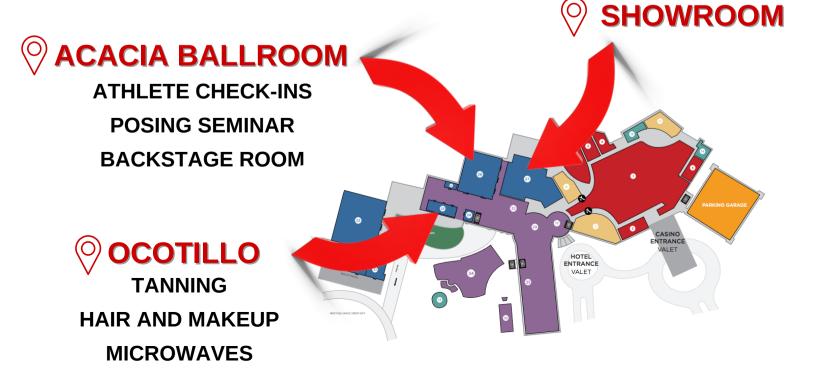

## **FRIDAY NOVEMBER 4TH**

3:00PM: ATHLETE CHECK-INS FOR IFBB RISING PHOENIX 4:00PM: ATHLETE CHECK-INS FOR IFBB ARIZONA WOMEN'S PRO 5:00PM: FREE POSING SEMINAR WITH HEAD JUDGE SANDY WILLIAMSON! 6:00PM: ATHLETE CHECK-INS FOR NPC ARIZONA WOMEN'S EXTRAVAGANZA

#### **DINING:**

- ON-SITE RESTAURANTS serving breakfast, lunch, and dinner
- MINI FRIDGES: Available for use in every room
- MICROWAVES: Available in Ocotillo AB room, same as Tanning Room
- BODYBUILDING MENU: Menu offered at the FullHouse Cafe