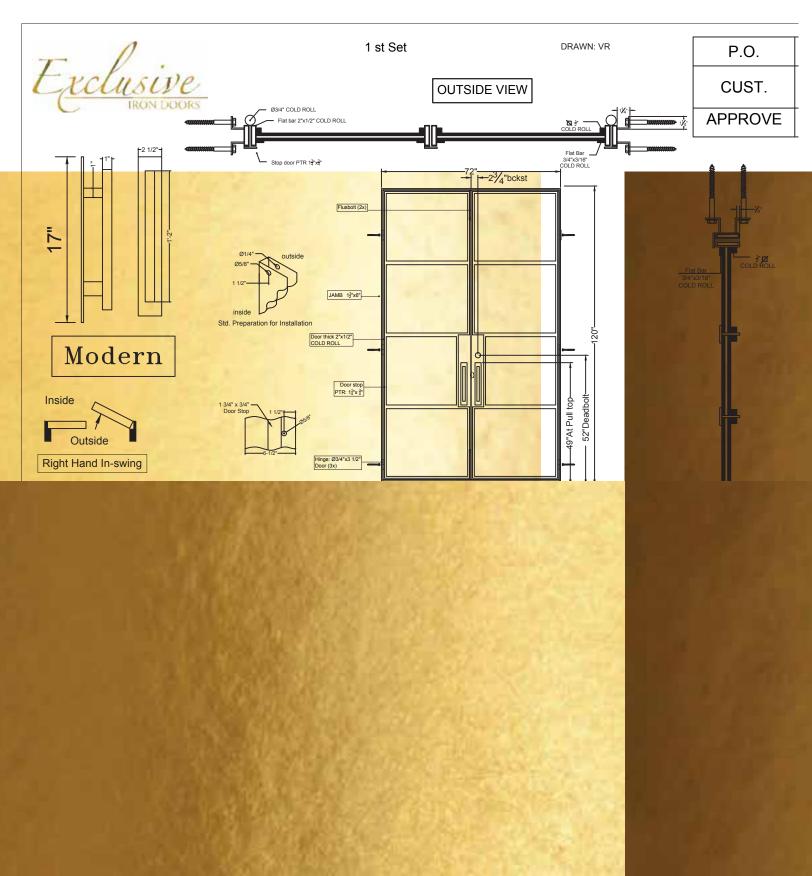

# DEADBOLT, PREP. AND HANDLE OPTIONS

**DEADBOLT** DESCRIPTION Emtek single cylinder-Venetian Bronze / Black

NOTES

Form choice square or round may vary depending on availability.

DEADBOLT DESCRIPTION Emtek Keypad Venetian Bronze / Black

PREPARATION American standard DESCRIPTION

double boring

NOTES

Thumb latch hardware options are available just ask your sales representative for options and pricing

**PREPARATION** DESCRIPTION

Standard single cylinder boring preparation

**IRON HANDLE OPTIONS** 

If any other handle design is selected charges may apply

<sup>\*</sup>For pricing ask your sales representative.

#### **DEADBOLT, PREP. AND HANDLE OPTI**

**PREPARATION** Custom mortise **DESCRIPTION** preparation

NOTES Only Emtek and Baldwin brands

PREPARATION Custom electric strike

DESCRIPTION preparation

NOTES Only hes ASSA ABLOY 5000 Series Electric Strike