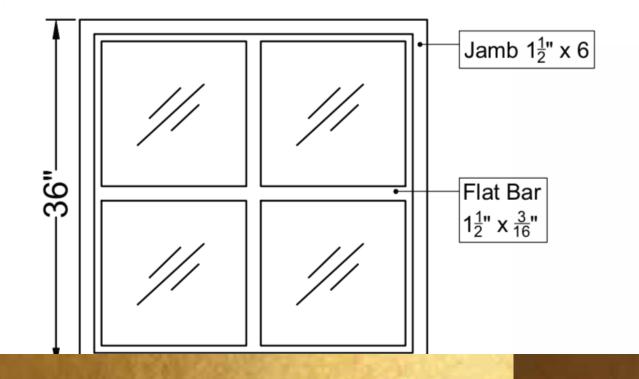

#### **JAMB OPTIONS**

Choose from the available jamb size options, STANDARD options have no additional cost and CUSTOM options would be an upcharge depending on the choice for pricing:

| 4"     | STANDARD | 7"  | CUSTOM |
|--------|----------|-----|--------|
| 4 1/2" | STANDARD | 8"  | сиѕтом |
| 6"     | STANDARD | 9"  | CUSTOM |
| 6 1/2" | STANDARD | 10" | сиѕтом |
|        |          | 12" | CUSTOM |