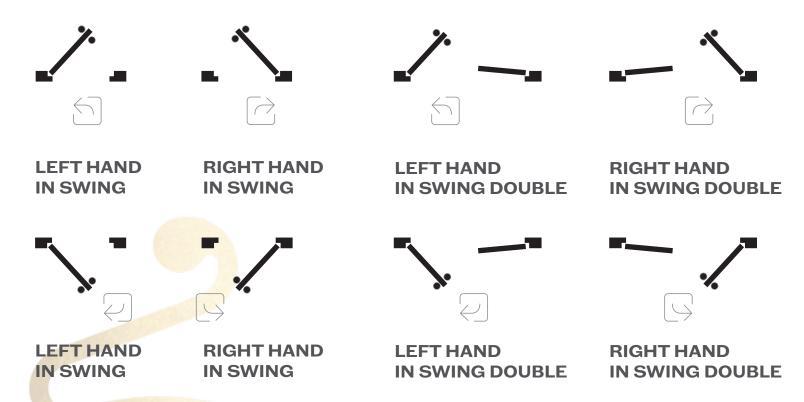

#### **CONFIGURATION OPTIONS**

Determine the swing for your Exclusive Iron Door with the following air view icons.