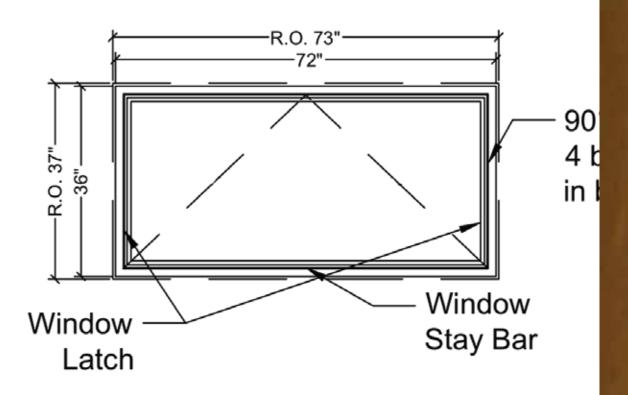

-Operable glass panels that can be opened independently from the doors

-Thresholds made to prevent water infiltration

-Barrel hinges which are perfect for heavy use and can be greased for a better use

-Double doors include a pre-insulated flush bolt system to lock the dormant door or unlock it for a complete opening space