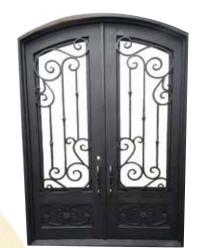

#### - ADELENE -

- JULIETTE -

- BREWSTER -

We can do any design with any form, single, double, with sidelights, taransom,

round, eyebrow, square or custom

- CANYON -

- DESERT -

- E

#### - DALILA -

- PAULINE -

We can do any design with any form, single, double, with sidelights, taransom,

round, eyebrow, square or custom

- TARPEY -

We can do any design with any form, single, double, with sidelights, taransom, round, eyebrow, square or custom