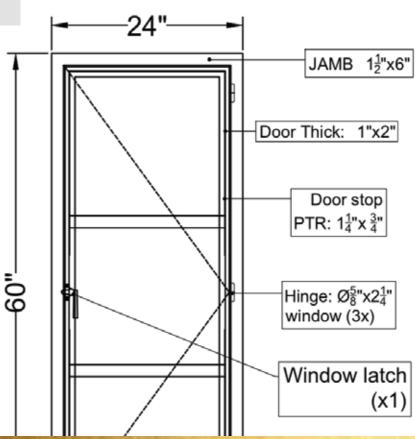

# WROUGHT IRON DOORS

-Heavy duty 14 gauge steel

-Filled up with polyurethane for energy saving

-Double pane E glass, tempered and sealed to avoid conditioning leaks

-Included weatherstrippings to reduce air infiltration

-Operable glass panels that can be opened independently from the doors

-Thresholds made to prevent water infiltration

-Barrel hinges which are perfect for heavy use and can be greased for a better use

-Double doors include a pre-insulated flush bolt system to lock the dormant door or unlock it for a complete opening space

-We can make any design hurricane resistant