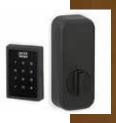

# DEADBOLT, PREP. AND HANDLE OPTIONS

**DEADBOLT** DESCRIPTION Emtek single cylinder-Venetian Bronze / Black

NOTES

Form choice square or round may vary depending on availability.

DEADBOLT DESCRIPTION Emtek Keypad Venetian Bronze / Black