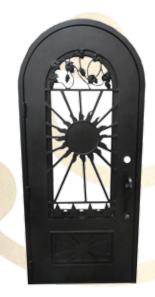

#### - ADELENE -

- JULIETTE -

- BREWSTER -

We can do any design with any form, single, double, with sidelights, taransom,

round, eyebrow, square or custom

- CANYON -

- DESERT -

- E

- B

#### - DALILA -

- PAULINE -

We can do any design with any form, single, double, with sidelights, taransom,

round, eyebrow, square or custom

- TARPEY -

We can do any design with any form, single, double, with sidelights, taransom, round, eyebrow, square or custom