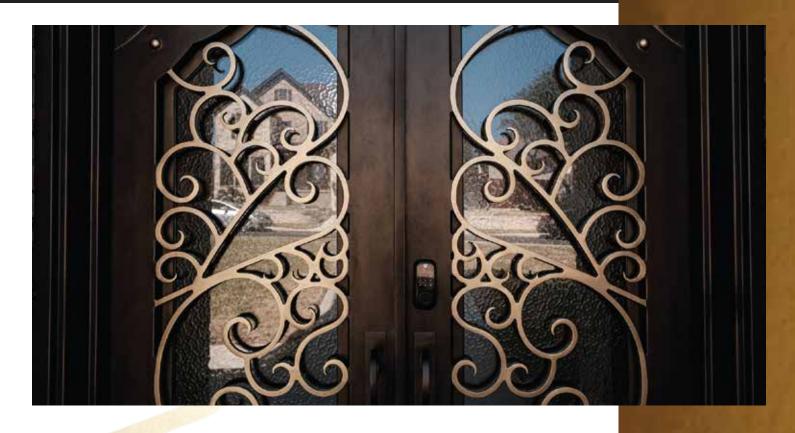

# WROUGHT IRON DOORS

-Heavy duty 14 gauge steel

-Filled up with polyurethane for energy saving

-Double pane E glass, tempered and sealed to avoid conditioning leaks

-Included weatherstrippings to reduce air infiltration

-Operable glass panels that can be opened independently from the doors

-Thresholds made to prevent water infiltration

-Barrel hinges which are perfect for heavy use and can be greased for a better use

-Double doors include a pre-insulated flush bolt system to lock the dormant door or unlock it for a complete opening space

-We can make any design hurricane resistant