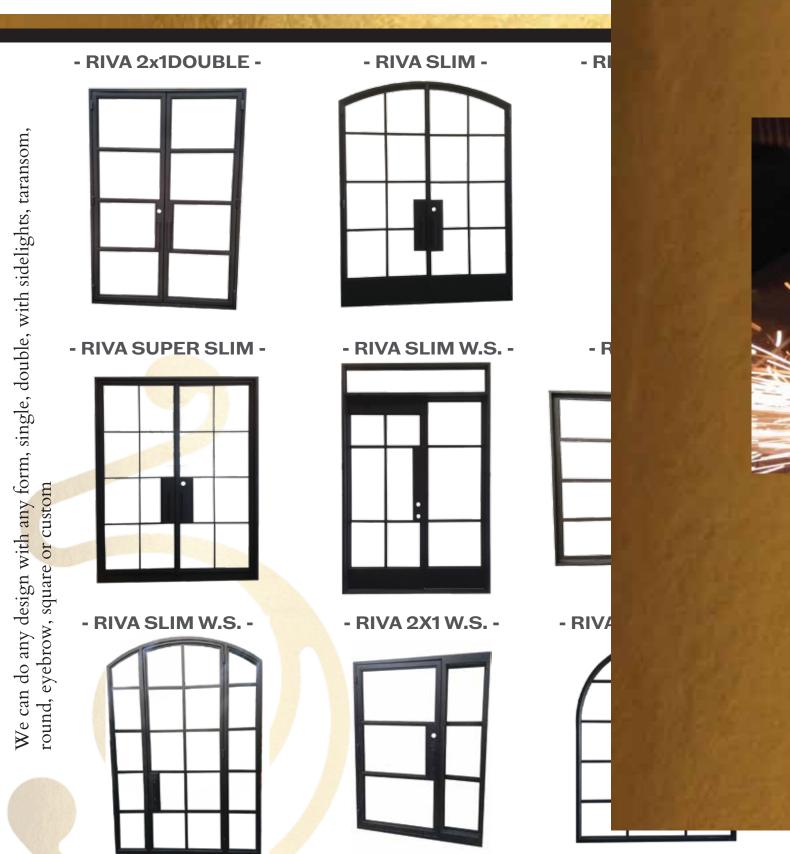

#### - ADELENE -

- JULIETTE -

- BREWSTER -

We can do any design with any form, single, double, with sidelights, taransom,

round, eyebrow, square or custom

- CANYON -

- DESERT -

- E

#### - DALILA -

- PAULINE -

We can do any design with any form, single, double, with sidelights, taransom,

round, eyebrow, square or custom

- TARPEY -

We can do any design with any form, single, double, with sidelights, taransom, round, eyebrow, square or custom