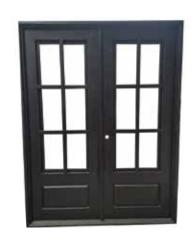

# WROUGHT IRON DOORS

-Heavy duty 14 gauge steel

-Filled up with polyurethane for energy saving

-Double pane E glass, tempered and sealed to avoid conditioning leaks

-Included weatherstrippings to reduce air infiltration

-Operable glass panels that can be opened independently from the doors

-Thresholds made to prevent water infiltration

-Barrel hinges which are perfect for heavy use and can be greased for a better use

-Double doors include a pre-insulated flush bolt system to lock the dormant door or unlock it for a complete opening space