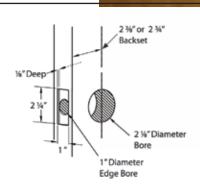

PREPARATION American standard DESCRIPTION

double boring

NOTES

Thumb latch hardware options are available just ask your sales representative for options and pricing

**PREPARATION** DESCRIPTION

Standard single cylinder boring preparation