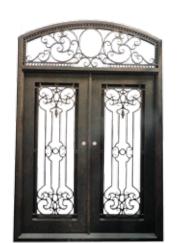

#### - ADELENE -

- JULIETTE -

- BREWSTER -

We can do any design with any form, single, double, with sidelights, taransom,

round, eyebrow, square or custom

- CANYON -

- DESERT -

- E

#### - DALILA -

- PAULINE -

We can do any design with any form, single, double, with sidelights, taransom,

round, eyebrow, square or custom

- TARPEY -

We can do any design with any form, single, double, with sidelights, taransom, round, eyebrow, square or custom