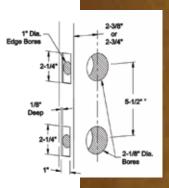

PREPARATION American standard DESCRIPTION

double boring

NOTES

Thumb latch hardware options are available just ask your sales representative for options and pricing

**PREPARATION** DESCRIPTION

Standard single cylinder boring preparation