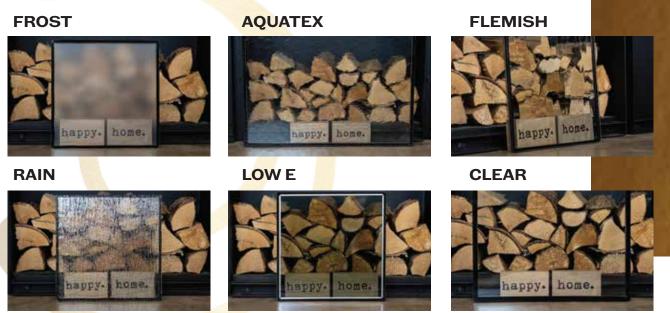

#### **GLASS OPTIONS**

All iron doors come with tempered glass, maximizing impact resistance and energy efficiency. We offer a range of glass panel options to suit your needs.

<sup>\*</sup>For pricing and custom options ask your sales representative.