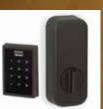

# DEADBOLT, PREP. AND HANDLE OPTIONS

**DEADBOLT** DESCRIPTION Emtek single cylinder-Venetian Bronze / Black

NOTES

Form choice square or round may vary depending on availability.

DEADBOLT DESCRIPTION Emtek Keypad Venetian Bronze / Black