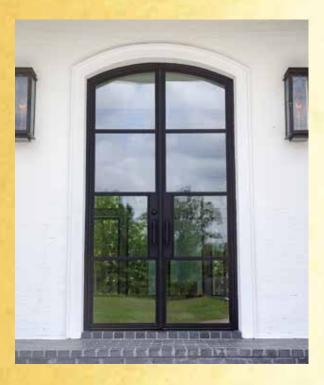

# WROUGHT IRON DOORS

-Heavy duty 14 gauge steel

-Filled up with polyurethane for energy saving

-Double pane E glass, tempered and sealed to avoid conditioning leaks

-Included weatherstrippings to reduce air infiltration

-Operable glass panels that can be opened independently from the doors

-Thresholds made to prevent water infiltration

-Barrel hinges which are perfect for heavy use and can be greased for a better use

-Double doors include a pre-insulated flush bolt system to lock the dormant door or unlock it for a complete opening space