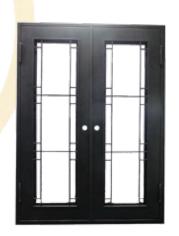

WROUGHT IRON DOORS



-Heavy duty 14 gauge steel

-Filled up with polyurethane for energy saving

-Double pane E glass, tempered and sealed to avoid conditioning leaks

-Included weatherstrippings to reduce air infiltration

-Operable glass panels that can be opened independently from the doors

-Thresholds made to prevent water infiltration

-Barrel hinges which are perfect for heavy use and can be greased for a better use

-Double doors include a pre-insulated flush bolt system to lock the dormant door or unlock it for a complete opening space

-We can make any design hurricane resistant







#### - ADELENE -







- JULIETTE -

- BREWSTER -



We can do any design with any form, single, double, with sidelights, taransom,

round, eyebrow, square or custom



- CANYON -

- DESERT -





- E

- B





#### - DALILA -









- PAULINE -





We can do any design with any form, single, double, with sidelights, taransom,

round, eyebrow, square or custom



- TARPEY -











We can do any design with any form, single, double, with sidelights, taransom, round, eyebrow, square or custom

#### - FALCON -



- FOREST -



- GRIFFIN -



- HOWARD -



- JOAN -



- LUCKEY -



- OWEN -



- AGATHA -



- MARCIA -







# **VINDOWS**

thane for energy saving empered and sealed to soings to reduce air infiltration event water infiltration e perfect for heavy use better use a pre-insulated flush bolt ant door or unlock it for a gn hurricane resistant

ights, taransom,







| Once PO format is sent to manufacture charges may apply if any changes are made on door specsize sh