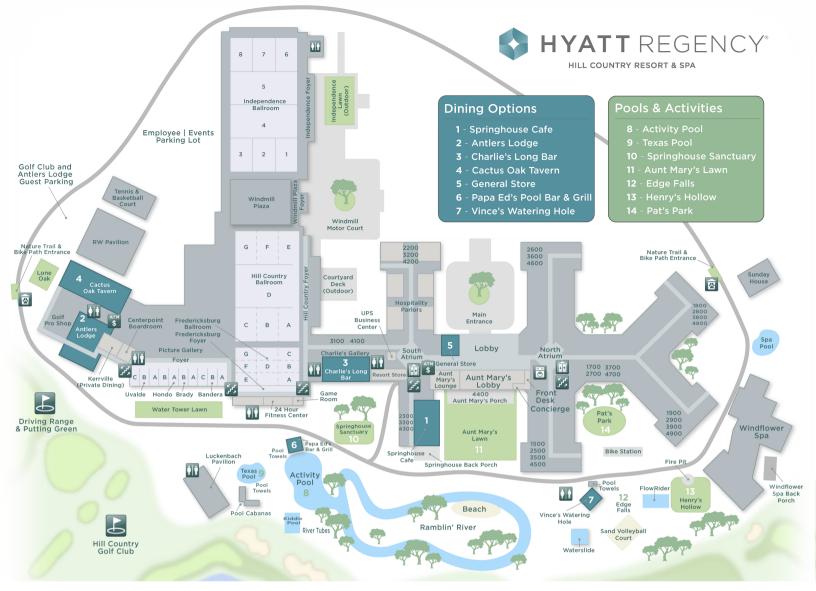

# **Everyday Activities:**

• Hill Country Golf Club Tee Times

Windflower Spa Appointments

• Dining Options & Reservations

• More Hotel Information

- Bicycles are located at Pat's Park\* \*Credit card needed to rent bikes - Up to 1 hour free
- Sand volleyball available at Edge Falls
- Tennis court & basketball hoop are available -Equipment can be checked out at Golf Pro Shop
- Arcade is open from 8AM 12AM
- Fitness center is open 24-hours & located on the ground floor, across from Papa Ed's

# Need to Know: 🛈

- Admittance to the spa, including use of spa pool, sauna & hot tub is available for \$20 per day
- Laundry facilities available for free on 1st floor of the North Atrium - Detergent is available for purchase
- Please be respectful of our family quiet hours between 10PM & 7AM

### Water Park & Pools:

- Towel bins located at Vince's, the Activity Pool, & the Texas Pool - \*Please use room key to access towels
- Water Park hours are 8AM 10PM
- Waterslide is open 10AM 6PM (must be 42")
- FlowRider Wave Machine is open 10AM 6PM (\$)
  - Must be 42" to ride | Sign up at FlowRider Kiosk
  - \$30 for 30-minute shared session | \$135 for private session
- Cabanas are available to rent for \$300/day, 9AM-8PM - Scan QR code on next page to reserve

# Dining Options & Hours

- Multiple onsite dining options, including breakfast, lunch and dinner at Springhouse Cafe, poolside service at Papa Ed's & Vince's, evening drinks & casual fare at Charlie's Longbar, & upscale dining at Antlers Lodge steakhouse
- Scan the QR code for a full list of dining options, hours and menus

# Windflower Spa

Scan QR code or call (210) 767-5577

# Hill Country Golf Club

- Open daily from 8AM 5:30PM
- Onsite 27-hole championship golf course
- Scan QR code or call (210) 520-4040

- Cabana Rental
- Hill Country Golf Club Tee Times
- Windflower Spa Appointments
- Dining Options & Reservations
- More Hotel Information